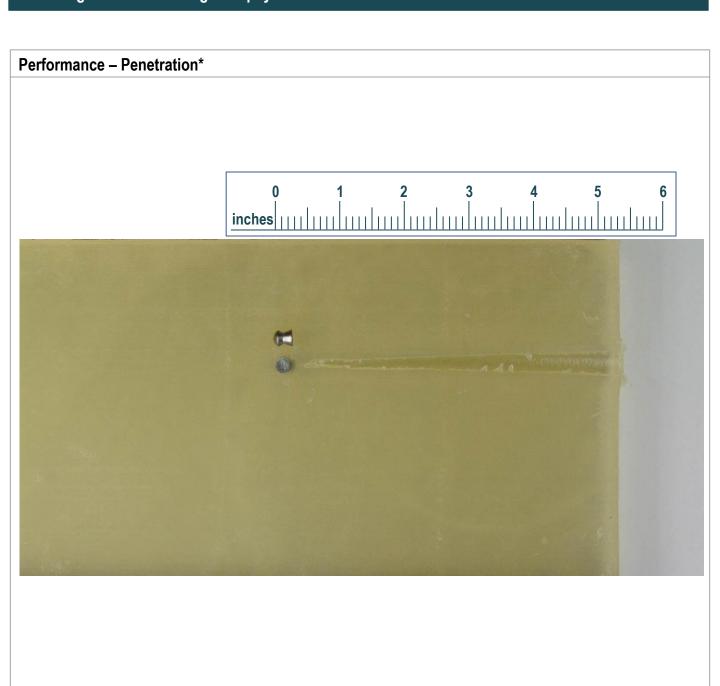

Head sizes available: 4.50 – 4.52 und 5.53- 5.55. Smooth.

| Specifications*                    |        |        |          |          |
|------------------------------------|--------|--------|----------|----------|
| Cal. 25 (6,35 mm)                  |        | Muzzle | 25 Yards | 50 Yards |
| Velocity (fps)                     |        | 755    | -        | -        |
| Kinetic Energy [ft x lbs]          |        | 18.4   | -        | -        |
| Ballistic Soap Penetration (inches |        | -      | 5.315    | -        |
| Ballistic Soap Expansion (inches)  |        | -      | 0.315    | -        |
| 10-Schot Grouping (inches)         |        | -      | 0.944    | 1.023    |
| Pellet Weight [grain]              | 20.06  |        |          |          |
| Headsize [inches]                  | 0.2488 |        |          |          |
| Footsize [inches]                  | 0.2606 |        |          |          |
| B/C                                | 0.028  |        |          |          |

# Field Target: H&N Field Target Trophy .25 Caliber

<sup>\*</sup>Test rifle: BSA Lone Star (33 ft.lbs); distance 25 yds.